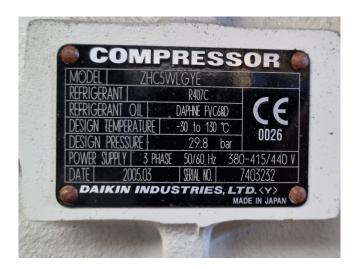

### **Specifications**

| Marka                | Daikin                  |
|----------------------|-------------------------|
| Тур                  | ZHC5WLGYE               |
| Czynnik chłodzący    | Freon                   |
| kW at 0°C/+40°C      | 335,7*                  |
| Kontrolka wydajności | ✓                       |
| Okno widokowe        | /                       |
| m3 / h               | 239,8                   |
| Uwagi                | *evaporating            |
|                      | temperature: 0°C and    |
|                      | condensing temperature: |
|                      | 50°C                    |
| Waga kg.             | 460                     |
| Rozmiary             | 1450x500x460 mm         |
|                      | (LxWxH)                 |
| Stock                | 2                       |

#### **Used Daikin ZHC5WLGYE**

Used Daikin ZHC5WLGYE semihermetic screw compressor. Equipped with a capacity control, pressure safety switch and sight glass. Functions at 50 Hz by means of a 2-pole electric motor system. This screw compressor requires a power supply of 380~415 V/ 50Hz and generates an output of 60 kW. \*Cooling capacity is 335,7 kW Given the following values; Condensing temperature: 50°C, evaporating temperature: 0°C, suction gas superheat: 8K and liquid subcooling: 5K.