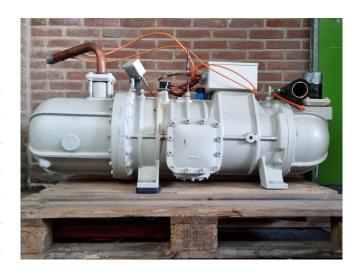

#### **Used Daikin ZHC5WLGYE**

Used Daikin ZHC5WLGYE semihermetic screw compressor. Equipped with a capacity control, pressure safety switch and sight glass. Functions at 50 Hz by means of a 2-pole electric motor system. This screw compressor requires a power supply of 380~415 V/ 50Hz and generates an output of 60 kW. \*Cooling capacity is 335,7 kW Given the following values; Condensing temperature: 50°C, evaporating temperature: 0°C, suction gas superheat: 8K and liquid subcooling: 5K.